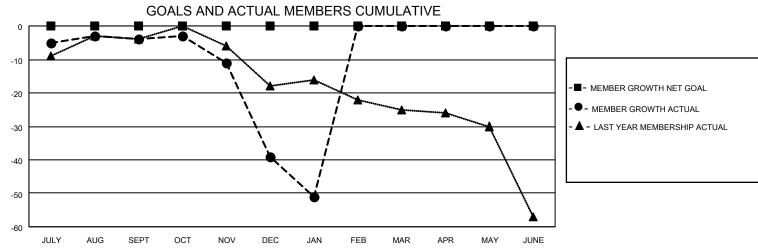

## LOCATION INDIANA District 25 G Results as of: 1/31/2021

|               | Club          | S           |               | Members               |                        |                         |                                                    |  |  |
|---------------|---------------|-------------|---------------|-----------------------|------------------------|-------------------------|----------------------------------------------------|--|--|
|               | RESULTS FOR   | R 2020-2021 |               | RESULTS FOR 2020-2021 |                        |                         |                                                    |  |  |
| QUARTER       | NEW CLUB GOAL | NEW CLUBS   | DROPPED CLUBS | QUARTER MEMI          | BER GROWTH NET<br>GOAL | MEMBER GROWTH<br>ACTUAL | DROPPED<br>MEMBERS ACTUAL<br>(including transfers) |  |  |
| JULY/AUG/SEPT | 1             | 0           | 0             | JULY/AUG/SEPT         | 0                      | 24                      | 24                                                 |  |  |
| OCT/NOV/DEC   | 1             | 0           | 0             | OCT/NOV/DEC           | 0                      | 27                      | 52                                                 |  |  |
| JAN/FEB/MAR   | 0             | 0           | 1             | JAN/FEB/MAR           | 0                      | 6                       | 15                                                 |  |  |
| APR/MAY/JUNE  | 0             | 0           | 0             | APR/MAY/JUNE          | 0                      | 0                       | 0                                                  |  |  |

## GOALS AND ACTUAL NEW CLUBS CUMULATIVE

| DROPPED CLUBS: 1 |    | 20 CLUBS OF 50 ADDED 1 OR MORE | GENDER DISTRIBUTION             |              |     |
|------------------|----|--------------------------------|---------------------------------|--------------|-----|
|                  |    | NEW MEMBERS                    | MALE                            | 892 (69.20%) |     |
|                  |    |                                | FEMALE                          | 397 (30.80%) |     |
| DROPPED MEMBERS  |    |                                |                                 | ,            |     |
| DECEASED         | 15 | CLICK HERE FOR CUMULATIVE      | TOTAL FAMILY UNIT MEMBERS       |              | 299 |
| CLUB CANCELLED 0 |    | MEMBERSHIP DATA                |                                 |              |     |
| OTHER            | 76 |                                | FAMILY MEMBERS PAYING HALF DUES |              | 151 |
| TOTAL            | 91 |                                |                                 |              |     |