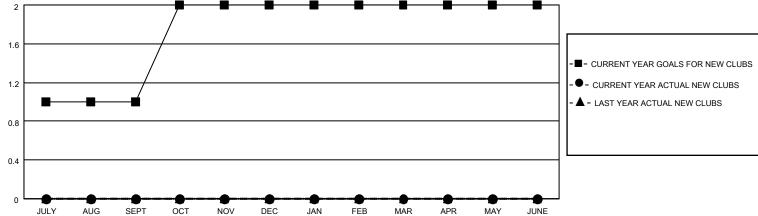

## LOCATION INDIANA District 25 G Results as of: 1/31/2021

|               | Club          | S           |               | Members               |                        |                         |                                                    |  |  |
|---------------|---------------|-------------|---------------|-----------------------|------------------------|-------------------------|----------------------------------------------------|--|--|
|               | RESULTS FOR   | R 2020-2021 |               | RESULTS FOR 2020-2021 |                        |                         |                                                    |  |  |
| QUARTER       | NEW CLUB GOAL | NEW CLUBS   | DROPPED CLUBS | QUARTER MEMI          | BER GROWTH NET<br>GOAL | MEMBER GROWTH<br>ACTUAL | DROPPED<br>MEMBERS ACTUAL<br>(including transfers) |  |  |
| JULY/AUG/SEPT | 1             | 0           | 0             | JULY/AUG/SEPT         | 0                      | 24                      | 24                                                 |  |  |
| OCT/NOV/DEC   | 1             | 0           | 0             | OCT/NOV/DEC           | 0                      | 27                      | 52                                                 |  |  |
| JAN/FEB/MAR   | 0             | 0           | 1             | JAN/FEB/MAR           | 0                      | 6                       | 15                                                 |  |  |
| APR/MAY/JUNE  | 0             | 0           | 0             | APR/MAY/JUNE          | 0                      | 0                       | 0                                                  |  |  |

## GOALS AND ACTUAL NEW CLUBS CUMULATIVE

| DROPPED CLUBS: 1 |    | 20 CLUBS OF 50 ADDED 1 OR MORE | GENDER DISTRIBUTION             |              |     |
|------------------|----|--------------------------------|---------------------------------|--------------|-----|
|                  |    | NEW MEMBERS                    | MALE                            | 892 (69.20%) |     |
|                  |    |                                | FEMALE                          | 397 (30.80%) |     |
| DROPPED MEMBERS  |    |                                |                                 | ,            |     |
| DECEASED         | 15 | CLICK HERE FOR CUMULATIVE      | TOTAL FAMILY UNIT MEMBERS       |              | 299 |
| CLUB CANCELLED 0 |    | MEMBERSHIP DATA                |                                 |              |     |
| OTHER            | 76 |                                | FAMILY MEMBERS PAYING HALF DUES |              | 151 |
| TOTAL            | 91 |                                |                                 |              |     |